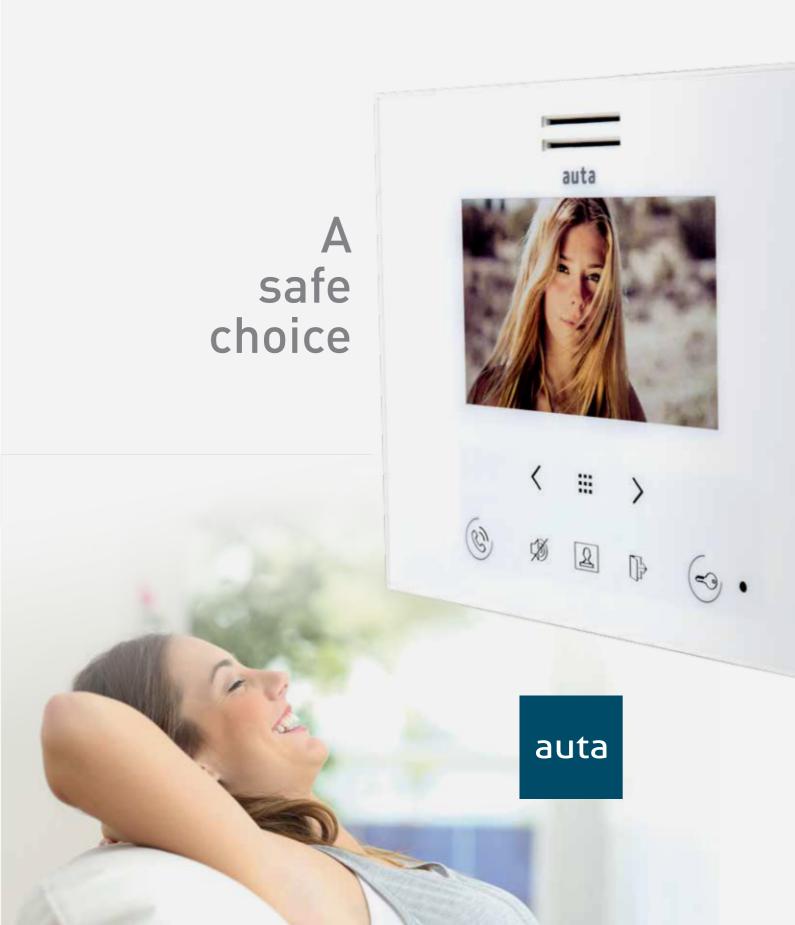

### NEW Auta SLIM monitor

# Technology, Versatility, Ease and Design

No other combines all these values like the new SLIM monitor from Auta

In new construction, the installation can be done with the following type of wiring: recommended twisted 2 x 0.5 mm, minimum parallel section 2 x 0.2 mm.

New **Auta SLIM** monitor A perfect design that adapts to any environment