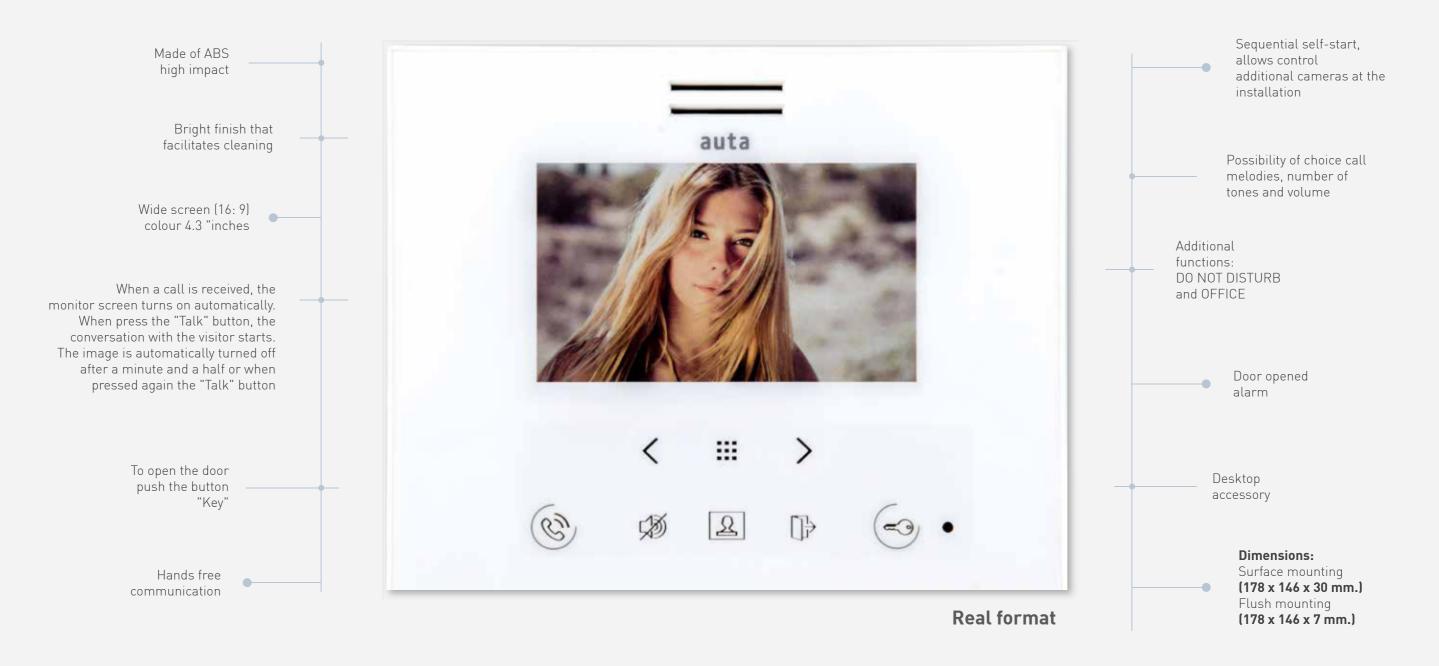

In new construction, the installation can be done with the following type of wiring: recommended twisted 2 x 0.5 mm, minimum parallel section 2 x 0.2 mm.

New **Auta SLIM** monitor A perfect design that adapts to any environment