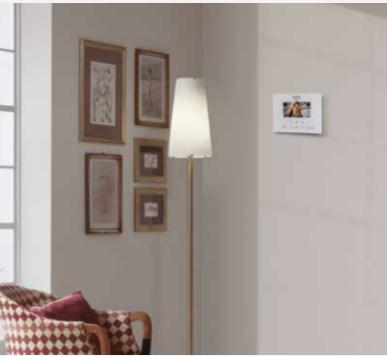

# Technology, Versatility, Ease and Design

No other combines all these values like the new SLIM monitor from Auta

In new construction, the installation can be done with the following type of wiring: recommended twisted 2 x 0.5 mm, minimum parallel section 2 x 0.2 mm.

New **Auta SLIM** monitor A perfect design that adapts to any environment