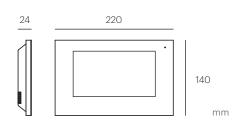

m and glass, Quick becomes the best ally to equip your home with elegance and technology.

- > 2 wire system without polarity
- > Tactile and accessible system
- > MiFare proximity access control
- > Remote management through Tuya universal APP
- > Multiple high-tech features







# MONITOR QUICK 2W Wi-Fi

# simplicity and harmony

#### 7" touch screen

Thanks to its size and the latest generation 2H technology, the user will enjoy more vivid colors and sharper images.

#### Full DUPLEX audio

It allows you to maintain a clear conversation even in the noisiest environments.

#### Remote management

Allows you to remotely control your home thanks to the universal Tuya Smart APP. Available free of charge for iOS and Android.

#### Surface mount

Compatible with universal mechanism boxes.













QUICK Components

# panel Quick 2W \_ W

The perfect union between design and robustness

#### HD color camera

It has a high-quality image and highbrightness LED lighting. Great viewing angle.

#### 2 door control

Allows you to manage the opening of 2 doors. No external accessories or extra wiring.

## Proximity access control

It incorporates an access reader with MiFare technology at 13,56 Mhz.

#### Surface mount

Allows mounting on any surface quickly and easily.





speaker



# QUICK Wi-Fi

## Technology, minimalism and connectivity

## **REFERENCES**

| Ref.   | Description                 |
|--------|-----------------------------|
| 745402 | Kit Quick 2W Wi-Fi          |
| 730216 | Rain shield Quick 2W        |
| 730218 | Frame Quick 2W 180 x 140 mm |
| 721170 | Prox