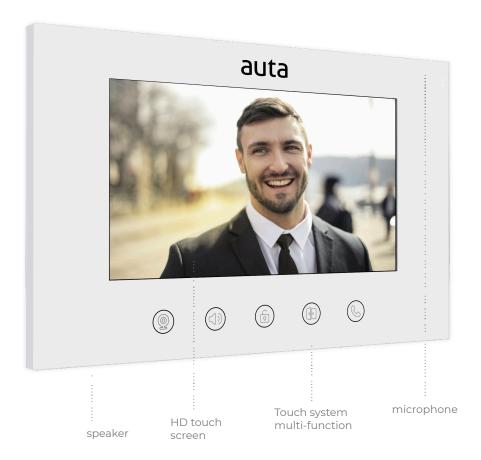

#### 7" touch screen

Thanks to its size and the latest generation 2H technology, the user will enjoy more vivid colors and sharper images.

#### Full DUPLEX audio

It allows you to maintain a clear conversation even in the noisiest environments.

#### Remote management

Allows you to remotely control your home thanks to the universal Tuya Smart APP. Available free of charge for iOS and Android.