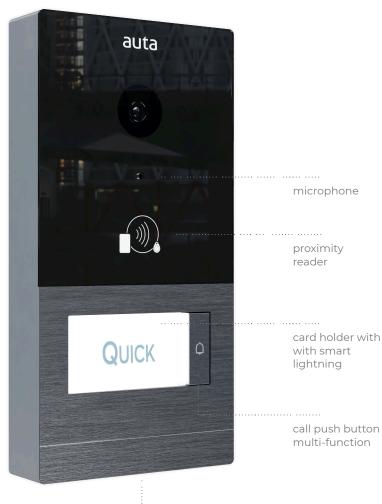

# panel Quick 2W \_ W

The perfect union between design and robustness

#### HD color camera

It has a high-quality image and highbrightness LED lighting. Great viewing angle.

#### 2 door control

Allows you to manage the opening of 2 doors. No external accessories or extra wiring.

## Proximity access control

It incorporates an access reader with MiFare technology at 13,56 Mhz.

#### Surface mount

Allows mounting on any surface quickly and easily.

speaker