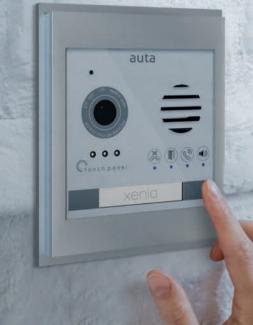

# The perfect fusion of technology and usability

Xenia makes people's lives more pleasant by creating a comfortable and attractive access experience thanks to the fusion of high technology and a friendly, minimalist and intuitive design with a human approach.

#### Fully touch panel

Xenia integrates a touch system with state-of-the-art digital technology, without any mechanical pushbutton.

### Color camera with High Definition video

The guarantee of a high-quality image quality thanks to a Full HD camera Color with 120° viewing angle.

#### Sound and light indicators

A system of acoustic and visual signals to improve the accessibility of People with disabilities.

Xenia creates
experiences
access more
comfortable,
attractive and human

And also ...