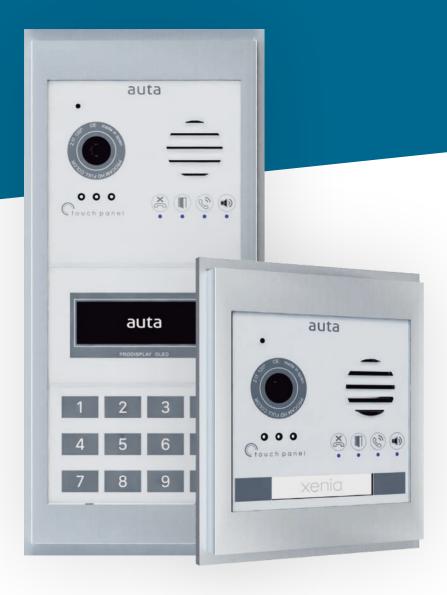

# Xenia

the revolution of simplicity

The new Auta entrance panel combines the most advanced technology with modern aesthetics to create a customizable, intelligent and visually attractive system, with state-of-the-art features and automatic configuration.

# Two types of module of interaction

An audiovisual interaction panel in two formats, with a version for buildings and a kit module with push buttons.

# auta

Module for buildings

## Single version and multi-panel

It allows the installation of individual panels or the combination of multiple panels with customizable structures.

PANELS