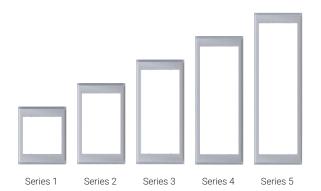

# SERIES 1/2/3/4/5

### Dimensions:

|         | PANEL             | MOUNTING<br>BOX |
|---------|-------------------|-----------------|
| SERIE 1 | 156 x 130         | 132 x 122 x 60  |
| SERIE 2 | 2 <b>20</b> x 130 | 203 x 130 x 60  |
| SERIE 3 | 284 x 130         | 248 x 130 x 60  |
| SERIE 4 | 348 x 130         | 319 x 130 x 60  |
| SERIE 5 | 412 x 130         | 390 x 130 x 60  |

Measures in mm.