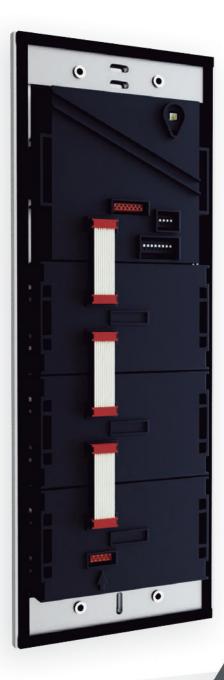

#### Automatic module detection

Xenia detects and auto-configures modules integrated automatically, whatever be its position in the composition.

Xenia simplifies to max the process of installation with an automatic modules detection system.

### Installation in 3 steps

2. Assembly of the entry panel.

3. Panel connection to module.

Compatible with Compact & Decor Xenia is compatible with embedding boxes of the previous models of entrance panels of Auta, allowing a simple renovation and sustainable.