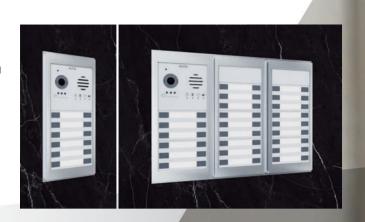

## Single version and multi-panel

It allows the installation of individual panels or the combination of multiple panels with customizable structures.

PANELS

# Combine elements and customize the system

Choose the installation technology and configure multiple versions of Xenia through 15 combinable references to adapt the entrance panels to any need and infrastructure.