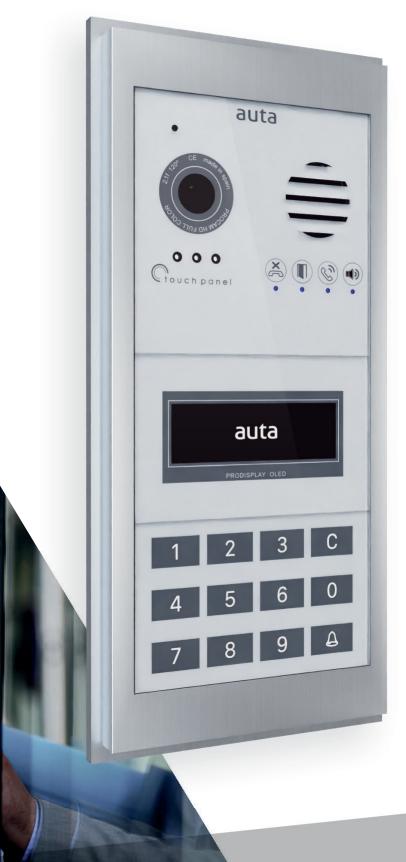

#### Fully touch panel

Xenia integrates a touch system with state-of-the-art digital technology, without any mechanical pushbutton.

### Color camera with High Definition video

The guarantee of a high-quality image quality thanks to a Full HD camera Color with 120° viewing angle.

#### Sound and light indicators

A system of acoustic and visual signals to improve the accessibility of People with disabilities.

Xenia creates
experiences
access more
comfortable,
attractive and human

And also ...