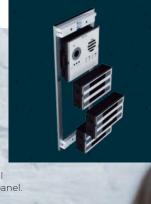

# Combine elements and customize the system

Choose the installation technology and configure multiple versions of Xenia through 15 combinable references to adapt the entrance panels to any need and infrastructure.

measurements, which allows for a multitude of compositions.

## Single version and multi-panel

It allows the installation of individual panels or the combination of multiple panels with customizable structures.

PANELS