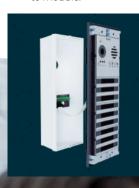

# Two types of module of interaction

An audiovisual interaction panel in two formats, with a version for buildings and a kit module with push buttons.

# auta

Module for buildings

## Single version and multi-panel

It allows the installation of individual panels or the combination of multiple panels with customizable structures.

PANELS