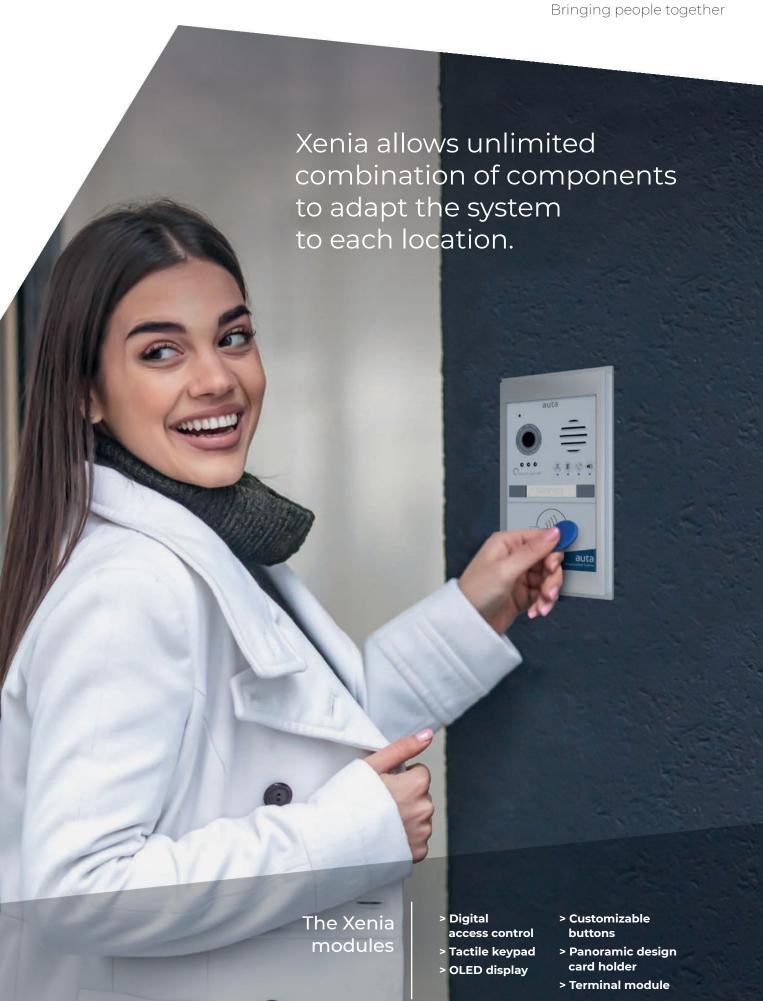

# Combine elements and customize the system

Choose the installation technology and configure multiple versions of Xenia through 15 combinable references to adapt the entrance panels to any need and infrastructure.

measurements, which allows for a multitude of compositions.