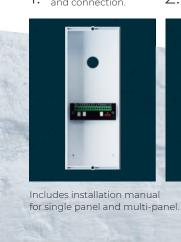

## Single version and multi-panel

It allows the installation of individual panels or the combination of multiple panels with customizable structures.

PANELS