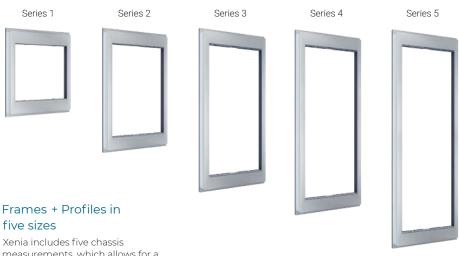

# Combine elements and customize the system

Choose the installation technology and configure multiple versions of Xenia through 15 combinable references to adapt the entrance panels to any need and infrastructure.

measurements, which allows for a multitude of compositions.

## FRAME + PROFILE

# SERIES 1/2/3/4/5

### Dimensions:

|         | PANEL             | MOUNTING<br>BOX |
|---------|-------------------|-----------------|
| SERIE 1 | 156 x 130         | 132 x 122 x 60  |
| SERIE 2 | 2 <b>20</b> x 130 | 203 x 130 x 60  |
| SERIE 3 | 284 x 130         | 248 x 130 x 60  |
| SERIE 4 | 348 x 130         | 319 x 130 x 60  |
| SERIE 5 | 412 x 130         | 390 x 130 x 60  |