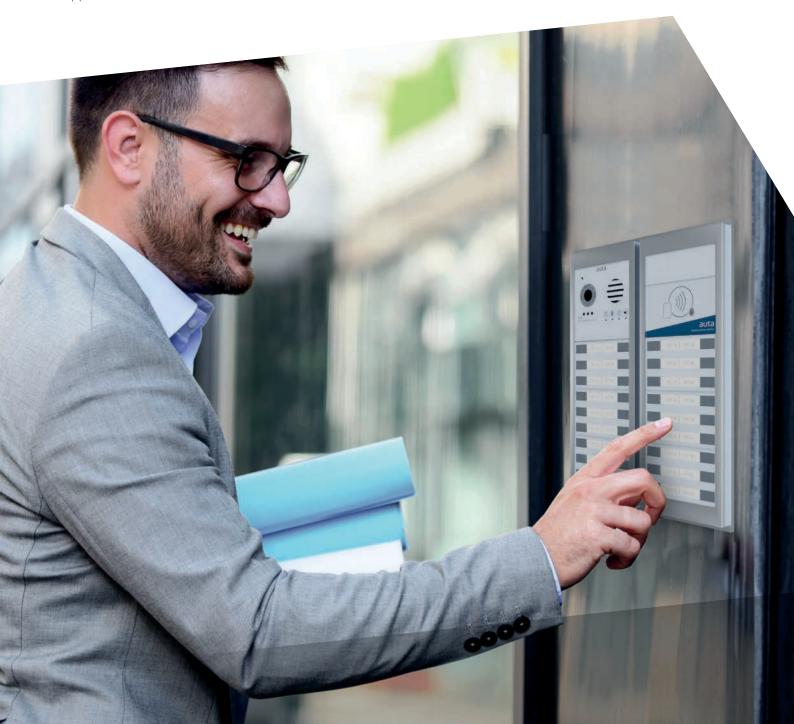

## Single version and multi-panel

It allows the installation of individual panels or the combination of multiple panels with customizable structures.

PANELS

# Combine elements and customize the system

Choose the installation technology and configure multiple versions of Xenia through 15 combinable references to adapt the entrance panels to any need and infrastructure.