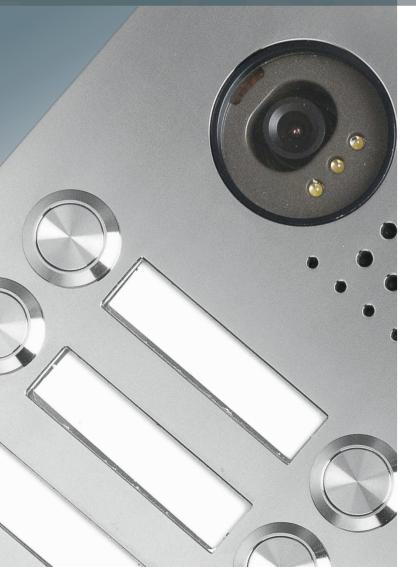

## Inox video door entry system

Five different sizes that allow any kind of configuration. They combine the following elements: Speaker, adjustable CCD camera in COLOR, single or double name holders, Keypad, lighting push-button and viewfinder. Plastic mounting boxes for all systems and models, allow fitting panels in parallel easily.

## Inox door entry system

Any kind of configuration, thanks to five different sizes, is allowed. They combine the following elements: Speaker, single or double name holders, Keypad, lighting push-button and viewfinder. Plastic mounting boxes for all systems and models, allow fitting panels in parallel easily.