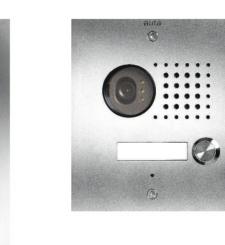

## STEEL TECH

New stainless steel panels, digital or analogue, made of 2,5 mm stainless steel with security screws and waterproof steel push-buttons with IP 65.

auta

## Inox video door entry system

Five different sizes that allow any kind of configuration. They combine the following elements: Speaker, adjustable CCD camera in COLOR, single or double name holders, Keypad, lighting push-button and viewfinder. Plastic mounting boxes for all systems and models, allow fitting panels in parallel easily.

## Inox door entry system

Any kind of configuration, thanks to five different sizes, is allowed. They combine the following elements: Speaker, single or double name holders, Keypad, lighting push-button and viewfinder. Plastic mounting boxes for all systems and models, allow fitting panels in parallel easily.