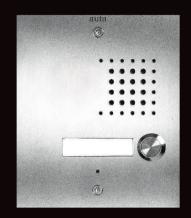

## STEEL TECH

New stainless steel panels, digital or analogue, made of 2,5 mm stainless steel with security screws and waterproof steel push-buttons with IP 65.

auta

## Inox door entry system

Any kind of configuration, thanks to five different sizes, is allowed. They combine the following elements: Speaker, single or double name holders, Keypad, lighting push-button and viewfinder. Plastic mounting boxes for all systems and models, allow fitting panels in parallel easily.