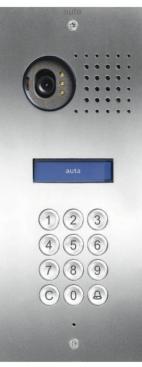

## STEEL TECH

New stainless steel panels, digital or analogue, made of 2,5 mm stainless steel with security screws and waterproof steel push-buttons with IP 65.

auta

## Inox video door entry system

Five different sizes that allow any kind of configuration. They combine the following elements: Speaker, adjustable CCD camera in COLOR, single or double name holders, Keypad, lighting push-button and viewfinder. Plastic mounting boxes for all systems and models, allow fitting panels in parallel easily.

## Inox door entry system

Any kind of configuration, thanks to five different sizes, is allowed. They combine the following elements: Speaker, single or double name holders, Keypad, lighting push-button and viewfinder. Plastic mounting boxes for all systems and models, allow fitting panels in parallel easily.