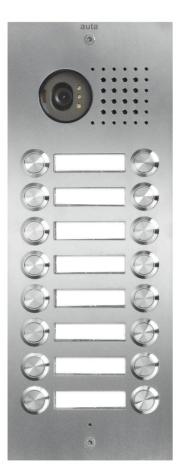

## STEEL TECH

New stainless steel panels, digital or analogue, made of 2,5 mm stainless steel with security screws and waterproof steel push-buttons with IP 65.

auta

## Inox video door entry system

Five different sizes that allow any kind of configuration. They combine the following elements: Speaker, adjustable CCD camera in COLOR, single or double name holders, Keypad, lighting push-button and viewfinder. Plastic mounting boxes for all systems and models, allow fitting panels in parallel easily.

## Inox door entry system

Any kind of configuration, thanks to five different sizes, is allowed. They combine the following elements: Speaker, single or double name holders, Keypad, lighting push-button and viewfinder. Plastic mounting boxes for all systems and models, allow fitting panels in parallel easily.