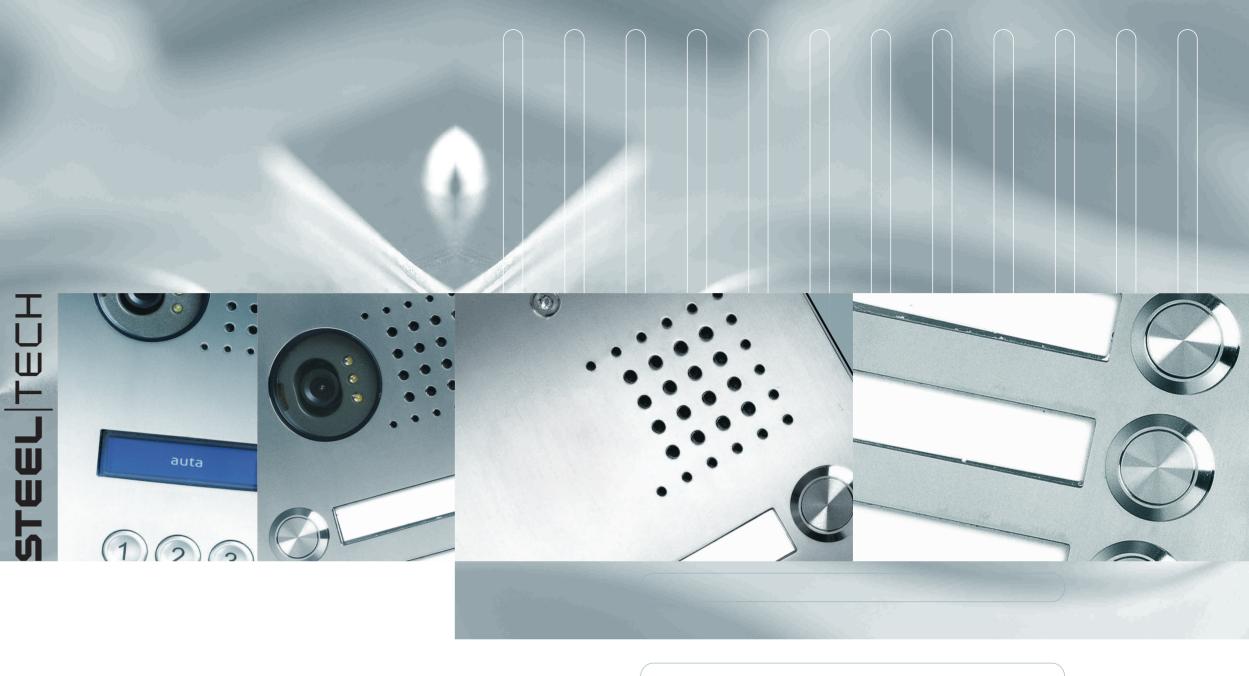

## STEEL TECH

New stainless steel panels, digital or analogue, made of 2,5 mm stainless steel with security screws and waterproof steel push-buttons with IP 65.

auta

## Inox video door entry system

Five different sizes that allow any kind of configuration. They combine the following elements: Speaker, adjustable CCD camera in COLOR, single or double name holders, Keypad, lighting push-button and viewfinder. Plastic mounting boxes for all systems and models, allow fitting panels in parallel easily.

## Inox door entry system

Any kind of configuration, thanks to five different sizes, is allowed. They combine the following elements: Speaker, single or double name holders, Keypad, lighting push-button and viewfinder. Plastic mounting boxes for all systems and models, allow fitting panels in parallel easily.