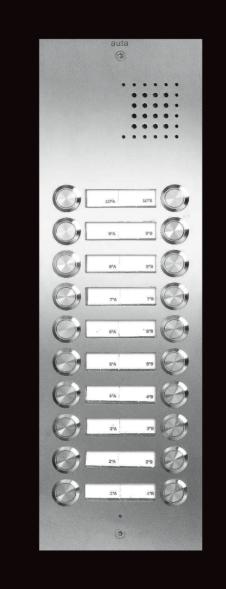

## STEEL TECH

New stainless steel panels, digital or analogue, made of 2,5 mm stainless steel with security screws and waterproof steel push-buttons with IP 65.

auta

## Inox video door entry system

Five different sizes that allow any kind of configuration. They combine the following elements: Speaker, adjustable CCD camera in COLOR, single or double name holders, Keypad, lighting push-button and viewfinder. Plastic mounting boxes for all systems and models, allow fitting panels in parallel easily.

## Inox door entry system

Any kind of configuration, thanks to five different sizes, is allowed. They combine the following elements: Speaker, single or double name holders, Keypad, lighting push-button and viewfinder. Plastic mounting boxes for all systems and models, allow fitting panels in parallel easily.