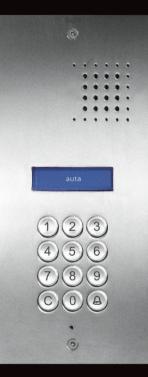

## STEEL TECH

New stainless steel panels, digital or analogue, made of 2,5 mm stainless steel with security screws and waterproof steel push-buttons with IP 65.

auta

## Inox video door entry system

Five different sizes that allow any kind of configuration. They combine the following elements: Speaker, adjustable CCD camera in COLOR, single or double name holders, Keypad, lighting push-button and viewfinder. Plastic mounting boxes for all systems and models, allow fitting panels in parallel easily.

## Inox door entry system

Any kind of configuration, thanks to five different sizes, is allowed. They combine the following elements: Speaker, single or double name holders, Keypad, lighting push-button and viewfinder. Plastic mounting boxes for all systems and models, allow fitting panels in parallel easily.