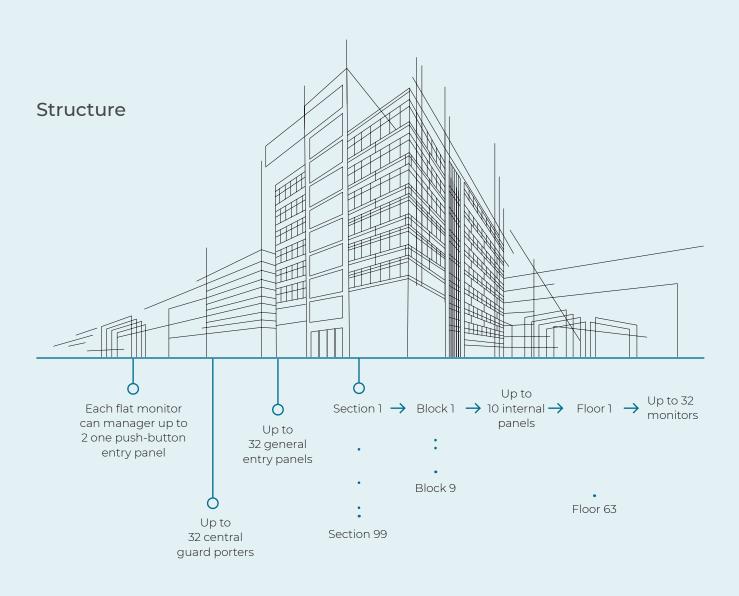

### Specifications

| Wiring                               | UTP CAT5_6 + 2 power wires at the entry panel to supply the door opener             |
|--------------------------------------|-------------------------------------------------------------------------------------|
| Nr maximum of sections               | 99                                                                                  |
| Nr maximum of blocks                 | Up to 9 blocks per section. Each block a maximum of 63 floors with 32 monitors each |
| Nr maximum of entry panels per block | 10 per block                                                                        |
| Nr maximum of flats                  | 1.796.256                                                                           |
| Nr maximum of central guard porters  | 32                                                                                  |
| Nr maximum of general entry panels   | 32                                                                                  |
| Maximum distance                     | Unlimited                                                                           |
| Entry panel - flat privacy           | Yes                                                                                 |
| Monitor settings                     | IP auto-assigned                                                                    |
| Call structure                       | Nr block / flat - Nr section / block / flat                                         |
| Voice / text message                 | Possibility of multiple messages to the flats (notifications, alarms,)              |
| Access control integration           | Yes. Built-in MIFARE readers. Wiegand protocol                                      |
| CCTV integration                     | RTSP video stream from the entry panel. Viewing CCTV IP cameras from the monitor.   |