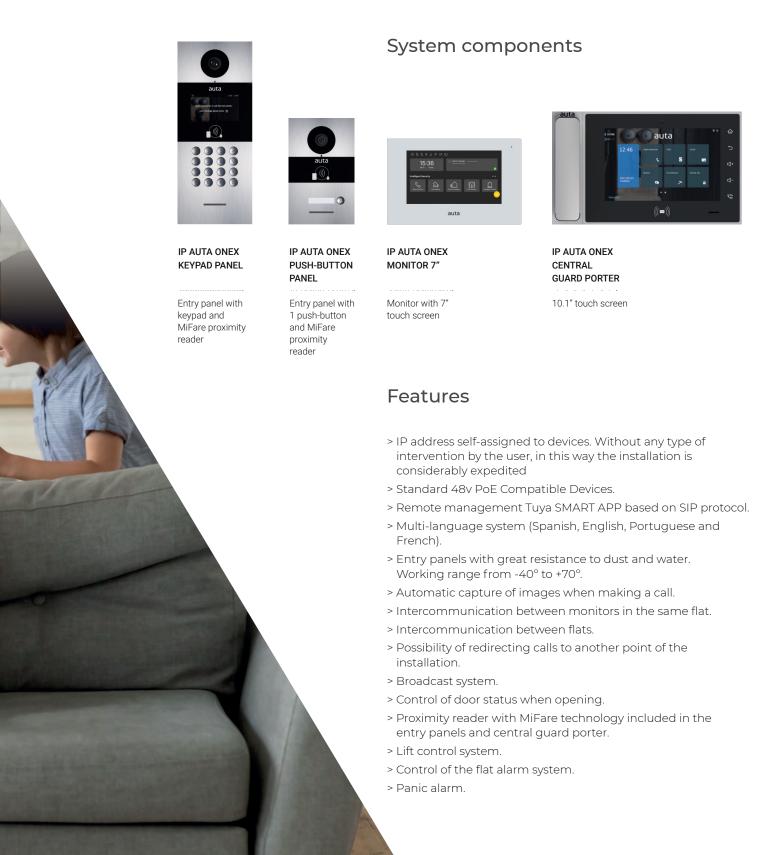

# IP SYSTEM ONEX

## Technology, usability and design in equilibrium

AUTA ONEX IP is a FULL IP system based on Class A IP technology. Its wide functionality, the careful design of its components and its advanced technology make it an innovative, versatile and attractive solution, with a perfect balance between technique and aesthetics. Easy to install, highly flexible and highly capable of devices, it incorporates HD video and digital audio for maximum quality communication.