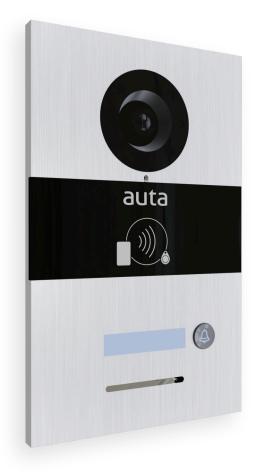

## auta onex IP

**PUSH-BUTTON** 

## An attractive design and resistant

The Auta Onex IP push-button panel combines performance, versatility, modernity and aesthetics, with extra protection features against external elements and cutting-edge technological accessories.

Backlit push button and card holder.

High protection against dust and water.

> Built-in MIFARE readers.

HD color camera 0,3 Mpx

- > The camera has a high definition image with high brightness LED lighting.
- > Adjustable Up / Down, Right / Left 12°.

Unibody aluminum entry panel

Dimensions: Panel: 120 x 194 x 44 mm Mounting box: 100 x 175 x 40 mm