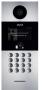

## High technology and security

The Auta Onex IP keypad panel integrates the most innovative set of features, with a high definition camera, backlit digital keyboard and multiple advanced access control systems.

#### LCD screen

> 4.3 "16: 9 high contrast multifunction TFT screen.

#### HD color camera 2.0 Mpx

- > The camera has a high definition image with high brightness LED lighting.
- > Adjustable Up / Down, Right / Left 12°.

### Digital keypad with high level of protection

- > Backlit keyboard with proximity sensor. As you approach the keys they light up.
- > High protection against dust and water.

#### Access control

- > Integrated MiFARE proximity access control reader.
- > Access control by numeric code.
- > Access control via QR code.
- > Door status control with alarm notification.

#### Unibody aluminum entry panel

Dimensions: Panel: 148,5 x 363 x 47 mm Mounting box: 132 x 340 x 50 mm