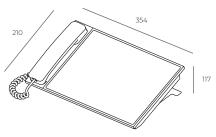

## auta onex IP

The Auta central guard porter Onex IP is a desktop device that allows communication with any entry panel or flat other functions for a comprehensive and simple control of access security.

#### Communication easiness

DUAL audio system, allows handsfree and handset communication.

Ergonomically designed for friendly use, the Auta Onex IP guard porter integrates a large 10.1 "touch screen and capacitive buttons to interact with it intuitively.

Access control user management. Built-in MiFARE reader.

Built-in Pinhole camera.

IP SYSTEM onex

RFF

ONEX IP KEYPAD PANEL

PUSH-BUTTON ONEX IP 7" ONEX IP PANEL MONITOR

ONEX IP CENTRAL **GUARD UNIT** 

ONEX IP LIFT CONTROLLER