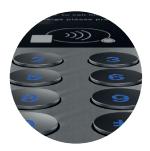

#### **KEYPAD**

## High technology and security

The Auta Onex IP keypad panel integrates the most innovative set of features, with a high definition camera, backlit digital keyboard and multiple advanced access control systems.

#### LCD screen

> 4.3 "16: 9 high contrast multifunction TFT screen.

#### HD color camera 2.0 Mpx

- > The camera has a high definition image with high brightness LED lighting.
- > Adjustable Up / Down, Right / Left 12°.

### Digital keypad with high level of protection

- > Backlit keyboard with proximity sensor. As you approach the keys they light up.
- > High protection against dust and water.

#### Access control

- > Integrated MiFARE proximity access control reader.
- > Access control by numeric code.
- > Access control via QR code.
- > Door status control with alarm notification.