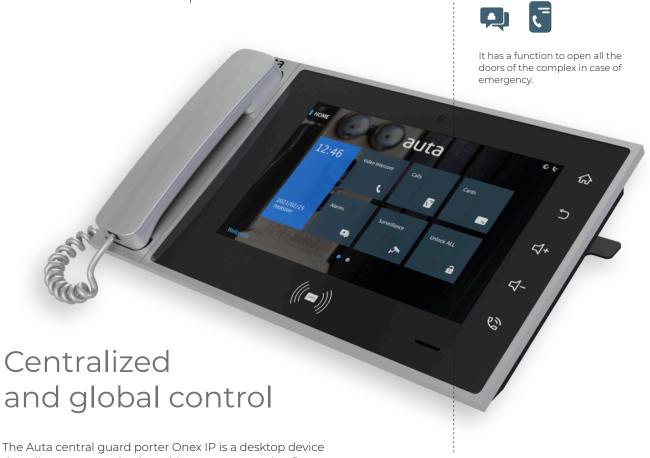

## auta onex IP

The Auta central guard porter Onex IP is a desktop device that allows communication with any entry panel or flat other functions for a comprehensive and simple control of access security.

The central can receive and control the status of the neighborhood community, receiving alarms, calls. It also allows communication with other centrals in the facility.

#### Vigilance and security

Thanks to its user interface, it is possible to see any missed call or panic call and call back to the flat.

#### Total control

Possibility of controlling Auta Onex IP panels and CCTV cameras integrated in the installation.

#### Communication easiness

DUAL audio system, allows handsfree and handset communication.

Ergonomically designed for friendly use, the Auta Onex IP guard porter integrates a large 10.1 "touch screen and capacitive buttons to interact with it intuitively.