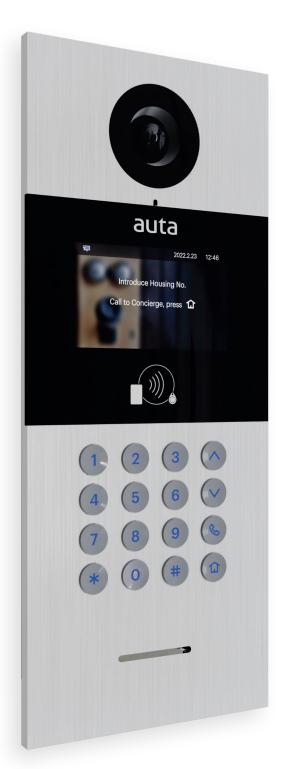

### ENTRY PANEL

## auta onex IP

#### **KEYPAD**

## High technology and security

The Auta Onex IP keypad panel integrates the most innovative set of features, with a high definition camera, backlit digital keyboard and multiple advanced access control systems.

#### LCD screen

> 4.3 "16: 9 high contrast multifunction TFT screen.

#### HD color camera 2.0 Mpx

- > The camera has a high definition image with high brightness LED lighting.
- > Adjustable Up / Down, Right / Left 12°.

### Digital keypad with high level of protection

- > Backlit keyboard with proximity sensor. As you approach the keys they light up.
- > High protection against dust and water.

#### Access control

- > Integrated MiFARE proximity access control reader.
- > Access control by numeric code.
- > Access control via QR code.
- > Door status control with alarm notification.

#### Unibody aluminum entry panel

Dimensions: Panel: 148,5 x 363 x 47 mm Mounting box: 132 x 340 x 50 mm