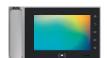

### Universal, minimalist and touch

Designed for a comfortable and dynamic use, the Auta Onex IP monitor presents a minimalist and functional design adaptable to any space, with a contemporary and elegant aesthetic concept.

### 7" screen with touch technology

allows the user an easy and intuitive operation. Full DUPLEX hands-free communication system.

### Monitors Auta ONEX IP allow feeding by Standard 48V PoE,

This means it uses standard 48V PoE switch power and no dedicated power supply is required.

220

18 Measures in mm.

In addition to answering calls to the home, it also allows you to manage missed calls, view image captures, read messages received by the administrator, view auxiliary cameras, notify alarms on the monitor / concierge and the possibility of managing the security system in the living place.