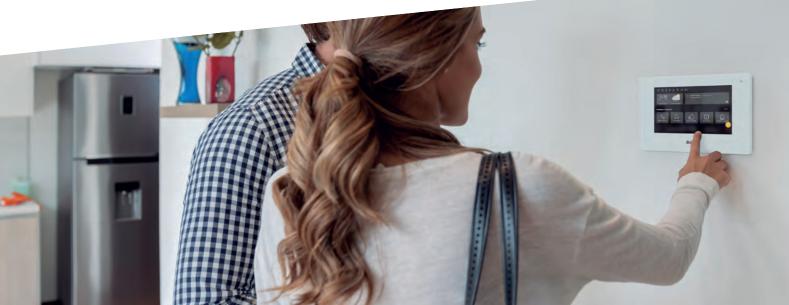

### Universal, minimalist and touch

Designed for a comfortable and dynamic use, the Auta Onex IP monitor presents a minimalist and functional design adaptable to any space, with a contemporary and elegant aesthetic concept.

Compatible with **Tuya SMART APP**, have remote control of your home wherever and whenever you want.

### 7" screen with touch technology

allows the user an easy and intuitive operation. Full DUPLEX hands-free communication system.