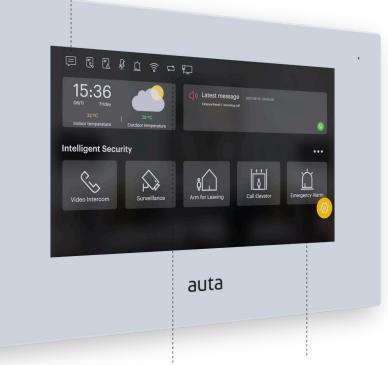

### Universal, minimalist and touch

Designed for a comfortable and dynamic use, the Auta Onex IP monitor presents a minimalist and functional design adaptable to any space, with a contemporary and elegant aesthetic concept.

Compatible with **Tuya SMART APP**, have remote control of your home wherever and whenever you want.

### 7" screen with touch technology

allows the user an easy and intuitive operation. Full DUPLEX hands-free communication system.

### Monitors Auta ONEX IP allow feeding by Standard 48V PoE,

This means it uses standard 48V PoE switch power and no dedicated power supply is required.

220

18 Measures in mm.

In addition to answering calls to the home, it also allows you to manage missed calls, view image captures, read messages received by the administrator, view auxiliary cameras, notify alarms on the monitor / concierge and the possibility of managing the security system in the living place.

It allows intercommunication between flats, as well as the dissemination of messages within the same flat.

"Panic" function, allows you to send a panic call to central guard porter.