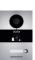

## An attractive design and resistant

The Auta Onex IP push-button panel combines performance, versatility, modernity and aesthetics, with extra protection features against external elements and cutting-edge technological accessories.

Backlit push button and card holder.

High protection against dust and water.

> Built-in MIFARE readers.

HD color camera 0,3 Mpx

- > The camera has a high definition image with high brightness LED lighting.
- > Adjustable Up / Down, Right / Left 12°.

Unibody aluminum entry panel

Dimensions: Panel: 120 x 194 x 44 mm Mounting box: 100 x 175 x 40 mm